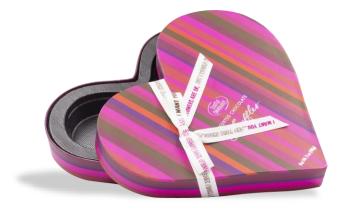

### **Confectionery, Cookies, Food Gifting**

**SOCIAL MEDIA** is becoming more and more popular, one of the best ways to drive the number of social followers up for your brand is to use packaging – such as interacting with consumers with the design, content, or simply by adding a QR code or your brand's social medial icons.

Boxes & mailers, all shapes, sizes, and even colors are flexible with paper materials, especially for a kit or a "shock-and-awe" product, a brand could raise its awareness with appealing packaging.

A Jemko Group Subsidiary